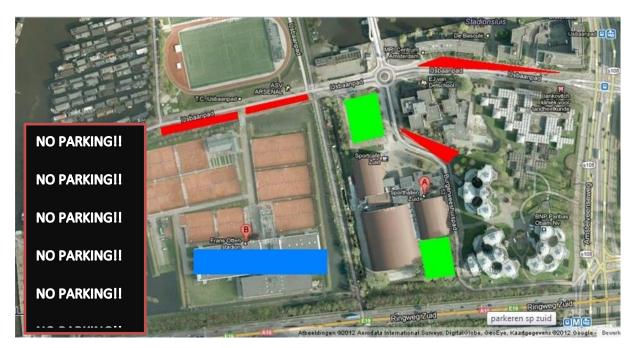

Parking at Sporthallen Zuid

You can park in front of the Sporthall. This is from 9am till 7pm pay parking.

Green is the parking space of the Sports Hall. The parking fees are on the signs!

Red is the normal parking space. The parking fees are on the machines!

Blue is a parking space of the tennis club beside the sports hall. The parking fees are on the signs!

The black box with NO PARKING is a no parking zone. Only for Residents

At Bosbaan 4 you can park. It's a 10 minute walk or you can take the bus for one stop!