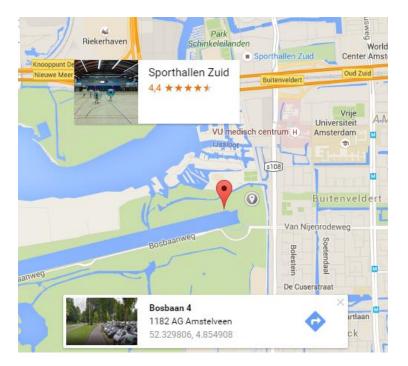

Blue is a parking space of the tennis club beside the sports hall. The parking fees are on the signs!

The black box with NO PARKING is a no parking zone. Only for Residents

At Bosbaan 4 you can park. It's a 10 minute walk or you can take the bus for one stop!