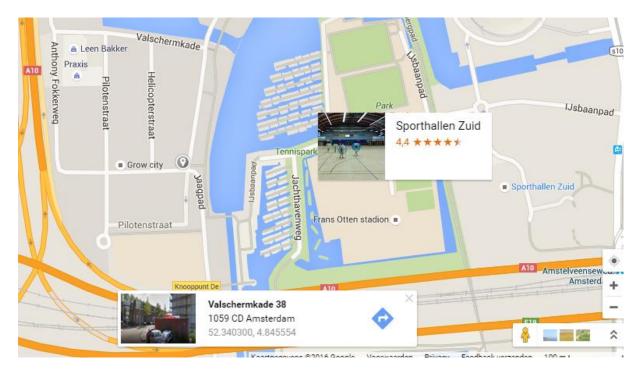

Ring A10, afslag 107 Schinkel, go right, right and then left to the Anth. Fokkerstraat, Generaal Vetterstraat to Valschermkade/Jaagpad. Parkeren bij Unica/Factorij. Walk from here to Lock Bridge and to the Sports Hall.