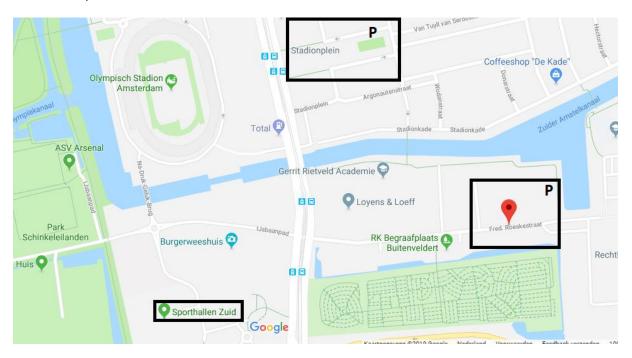

Parking is also possible at the Fred. Roeskestraat and the Parking Place on the Stadionplein.

Please beware of changes. You are responsible for your own parking. The Yokoso Dutch Open is not reasonable for any fines of any kind!