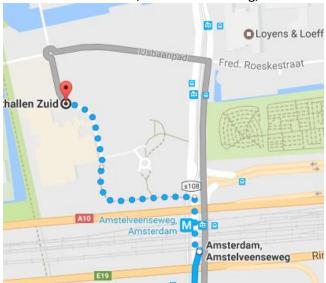

### From Grand Hotel to Sporthallen Zuid

Bus 170 of 174 from Nesserlaan every 15 minutes.

Nesserlaan is 6 minutes walking.

Get out at Amsterdam, Amstelveense weg, walk for 5 minutes

# From Abina to Sporthallen Zuid

Bus 172 from Amstelveen, Kruiskerk. Every 8 minutes

Get out at Amsterdam, Amstelveense weg, walk for 5 minutes