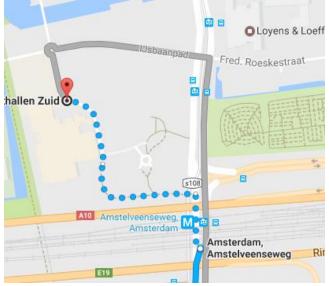

# From Novotel Amsterdam City to Sporthallen Zuid

Metro 50 from Station Rai. Every 8 minutes