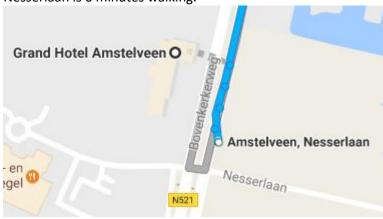

### From Grand Hotel to Sporthallen Zuid

Bus 170 of 174 from Nesserlaan every 15 minutes.

Nesserlaan is 6 minutes walking.

Get out at Amsterdam, Amstelveense weg, walk for 5 minutes