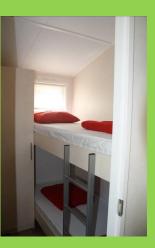

### **Camping Chalets**

- 6 8 persons
- heating optional

Camping Chalets are spacious, well insulated accommodations for 6 till 8 persons. There are four bunk beds, four cupboards and a table with eight chairs. Inside the camping chalets is heating possible and along with the good insulation therefore also very comfortable in the colder months.