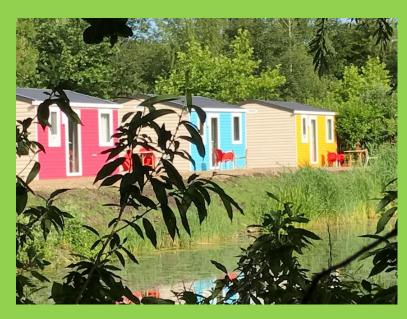

### **Camping Chalets**

- 6 8 persons
- heating optional

Camping Chalets are spacious, well insulated accommodations for 6 till 8 persons. There are four bunk beds, four cupboards and a table with eight chairs. Inside the camping chalets is heating possible and along with the good insulation therefore also very comfortable in the colder months.