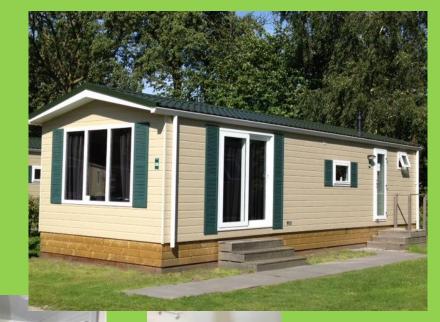

### Chalet Florida 4 – 6 persons

- maximum 6 persons
  - 3 bedrooms
- central heating & television
- with bathroom and kitchen
  - no smoking

The Chalets Florida are our newest accommodations (November 2011), central heated chalets with three bedrooms, living room, kitchen and bathroom (with shower, toilet and sink). There is a coffee machine and a fridge in the basic equipped kitchen. In the living room is a television with a limited amount of channels. The three bedrooms all have two single beds; two with a bunk bed, one with two single beds which can be put together. On the terrace you'll find a picnic table.

#### Chalet Ocala 4 – 6 persons

- maximum 6 persons
  - 3 bedrooms
- central heating & television
- with bathroom and kitchen
  - no smoking

The Chalets Ocala are new (June 2010), luxurious, central heated chalets with three bedrooms, living room, kitchen and bathroom (with shower, toilet and sink). There is a coffee machine, water cooker and a fridge in the fully equipped kitchen. In the living room is a television with a limited amount of channels. The three bedrooms all have two single beds; one with a bunk bed, one with two fixed beds and one with two single beds which can be put together. On the terrace you'll find a table with chairs.