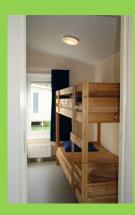

### **Camping Chalets**

- 6 8 persons
- heating optional

Camping Chalets are spacious, well insulated accommodations for 6 till 8 persons. There are four bunk beds, four cupboards and a table with eight chairs. Inside the camping chalets is heating possible and along with the good insulation therefore also very comfortable in the colder months.