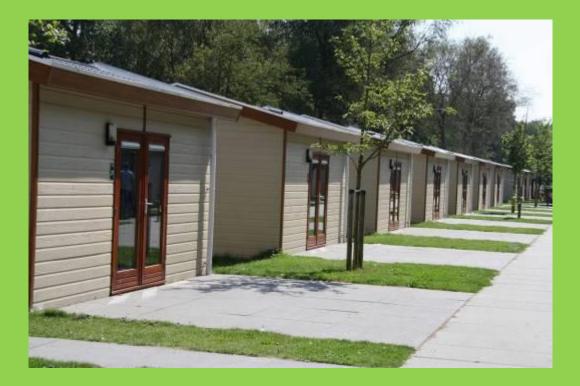

## **Hiker's cabins**

- 1 2 persons hiker's cabins
- 2 4 persons hiker's cabins
- 3 5 persons hiker's cabins
- heating optional à € 6,00 per night

Hiker's cabins are small, basic wooden houses for nice, short and cheap stays. The 1-2 persons hiker's cabins have two single beds which can be put separate or next to each other, and there is a table with two chairs. The 2-4 persons hiker's cabins have two bunk beds, a table and four chairs and the 3-5 persons hiker's cabins have two bunk beds, one single bed and a table with five chairs.

### Eco-Lodges (New April – May 2014)

- Eco-lodge max. 2 persons
- Eco-lodge max. 4 persons
- TV (with limited amount of channels)
- Heating optional
- No smoking

Eco-lodges are new (April – May 2014) round, wooden houses inspired on the Amsterdamse Bos (forest). The lodges are very good for nice, short and cheap stays. The lodges for 1-2 persons have two single beds which can be put separate or next to each other, and there is a table with two chairs. The 2-4 persons lodges have two single beds (which also can be put separate or next to each) and one bunk bed, a table and four chairs. Every lodge has a television (with a limited amount of channels). Smoking is not allowed in these lodges!