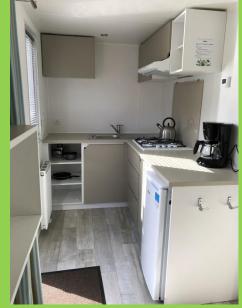

#### Cottages

- Maximum 5 persons
  - Central heating
- With private shower, toilet and kitchen

• Television

Cottages are more luxurious, heated wooden houses for maximum five persons: the living space with table, benches and a kitchen is partly separated by an open arch and open 'window' from the sleeping area. In the sleeping area are two bunk beds and a single bed and there is a small bathroom with shower and toilet. The cottages are like cozy log cabins: sporty, well heated and also suitable for families with children. There is a coffee machine and a fridge in the fully equipped kitchen and on the terrace you'll find a table with chairs.

### Chalet Florida 4 – 6 persons

- maximum 6 persons
  - 3 bedrooms
- central heating & television
- with bathroom and kitchen
  - no smoking

The Chalets Florida are our newest accommodations (November 2011), central heated chalets with three bedrooms, living room, kitchen and bathroom (with shower, toilet and sink). There is a coffee machine and a fridge in the basic equipped kitchen. In the living room is a television with a limited amount of channels. The three bedrooms all have two single beds; two with a bunk bed, one with two single beds which can be put together. On the terrace you'll find a picnic table.

#### Chalet Ocala 4 – 6 persons

- maximum 6 persons
  - 3 bedrooms
- central heating & television
- with bathroom and kitchen
  - no smoking

The Chalets Ocala are new (June 2010), luxurious, central heated chalets with three bedrooms, living room, kitchen and bathroom (with shower, toilet and sink). There is a coffee machine, water cooker and a fridge in the fully equipped kitchen. In the living room is a television with a limited amount of channels. The three bedrooms all have two single beds; one with a bunk bed, one with two fixed beds and one with two single beds which can be put together. On the terrace you'll find a table with chairs.