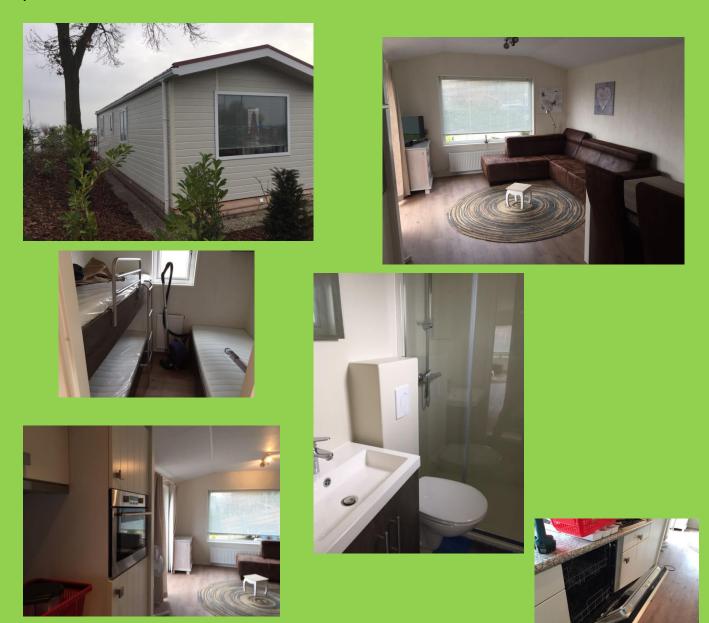

## **Chalet Madrid max. 5 persons**

- maximum 5 persons
- 2 bedrooms (with single beds)
- central heating & television
  - bathroom
- kitchen (dishwasher and combi-oven)
  - no smoking

The 5-persons Chalet Madrid is a luxurious, central heated chalet with two bedrooms, living room, kitchen and bathroom (with shower, toilet and sink). There is a coffee machine, water cooker and a fridge in the fully equipped kitchen. In the living room is a television with a limited amount of channels. The two bedrooms all have single beds; one with a bunk bed and a single bed and one with two beds which you can put together if you like. On the terrace you'll find a table with chairs.