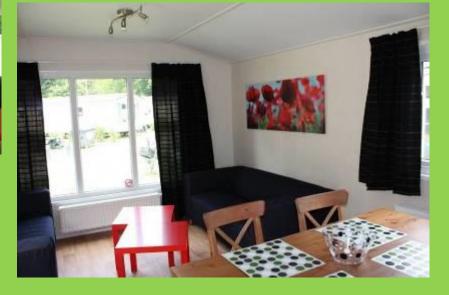

#### Cottages

- Maximum 5 persons
  - Central heating
- With private shower, toilet and kitchen

• Television

Cottages are more luxurious, heated wooden houses for maximum five persons: the living space with table, benches and a kitchen is partly separated by an open arch and open 'window' from the sleeping area. In the sleeping area are two bunk beds and a single bed and there is a small bathroom with shower and toilet. The cottages are like cozy log cabins: sporty, well heated and also suitable for families with children. There is a coffee machine and a fridge in the fully equipped kitchen and on the terrace you'll find a table with chairs.