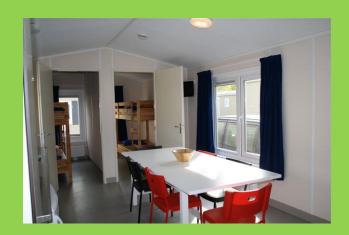

#### Cottages

- Maximum 5 persons
  - Central heating
- With private shower, toilet and kitchen

• Television

Cottages are more luxurious, heated wooden houses for maximum five persons: the living space with table, benches and a kitchen is partly separated by an open arch and open 'window' from the sleeping area. In the sleeping area are two bunk beds and a single bed and there is a small bathroom with shower and toilet. The cottages are like cozy log cabins: sporty, well heated and also suitable for families with children. There is a coffee machine and a fridge in the fully equipped kitchen and on the terrace you'll find a table with chairs.

## **Chalet Madrid max. 5 persons**

- maximum 5 persons
- 2 bedrooms (with single beds)
- central heating & television
  - bathroom
- kitchen (dishwasher and combi-oven)
  - no smoking

The 5-persons Chalet Madrid is a luxurious, central heated chalet with two bedrooms, living room, kitchen and bathroom (with shower, toilet and sink). There is a coffee machine, water cooker and a fridge in the fully equipped kitchen. In the living room is a television with a limited amount of channels. The two bedrooms all have single beds; one with a bunk bed and a single bed and one with two beds which you can put together if you like. On the terrace you'll find a table with chairs.

### Chalet Florida 4 – 6 persons

- maximum 6 persons
  - 3 bedrooms
- central heating & television
- with bathroom and kitchen
  - no smoking

The Chalets Florida are our newest accommodations (November 2011), central heated chalets with three bedrooms, living room, kitchen and bathroom (with shower, toilet and sink). There is a coffee machine and a fridge in the basic equipped kitchen. In the living room is a television with a limited amount of channels. The three bedrooms all have two single beds; two with a bunk bed, one with two single beds which can be put together. On the terrace you'll find a picnic table.

#### Chalet Ocala 4 – 6 persons

- maximum 6 persons
  - 3 bedrooms
- central heating & television
- with bathroom and kitchen
  - no smoking

The Chalets Ocala are new (June 2010), luxurious, central heated chalets with three bedrooms, living room, kitchen and bathroom (with shower, toilet and sink). There is a coffee machine, water cooker and a fridge in the fully equipped kitchen. In the living room is a television with a limited amount of channels. The three bedrooms all have two single beds; one with a bunk bed, one with two fixed beds and one with two single beds which can be put together. On the terrace you'll find a table with chairs.