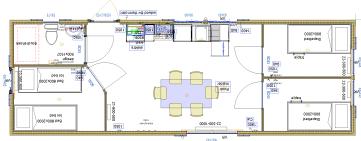

### **Camping Chalets**

- 6 8 persons
- heating optional

Camping Chalets are spacious, well insulated accommodations for 6 till 8 persons. There are four bunk beds, four cupboards and a table with eight chairs. Inside the camping chalets is heating possible and along with the good insulation therefore also very comfortable in the colder months.