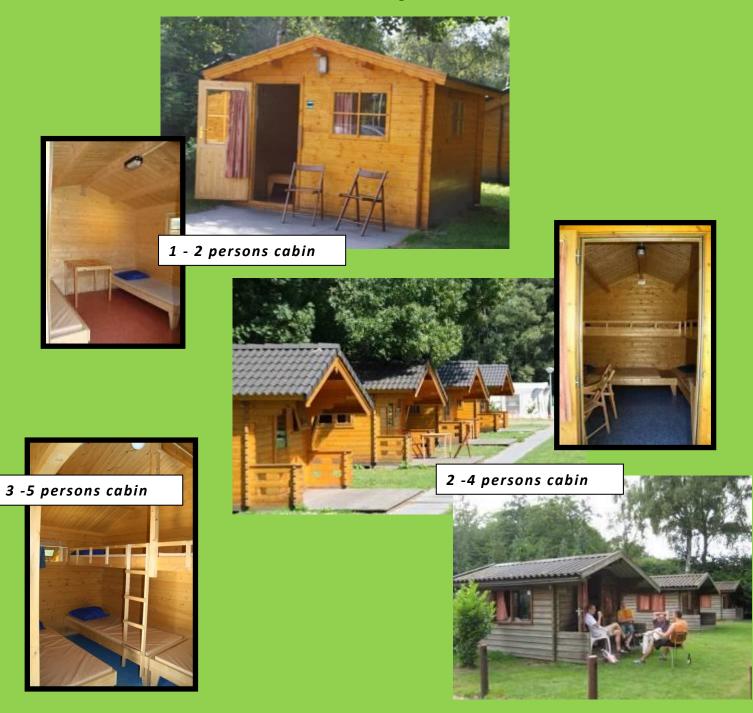

## **Hiker's cabins**

- 1 2 persons hiker's cabins
- 2 4 persons hiker's cabins
- 3 5 persons hiker's cabins
- heating optional à € 6,00 per night

Hiker's cabins are small, basic wooden houses for nice, short and cheap stays. The 1-2 persons hiker's cabins have two single beds which can be put separate or next to each other, and there is a table with two chairs. The 2-4 persons hiker's cabins have two bunk beds, a table and four chairs and the 3-5 persons hiker's cabins have two bunk beds, one single bed and a table with five chairs.