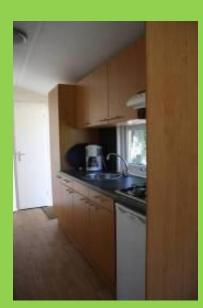

#### Cottages

- Maximum 5 persons
  - Central heating
- With private shower, toilet and kitchen

• Television

Cottages are more luxurious, heated wooden houses for maximum five persons: the living space with table, benches and a kitchen is partly separated by an open arch and open 'window' from the sleeping area. In the sleeping area are two bunk beds and a single bed and there is a small bathroom with shower and toilet. The cottages are like cozy log cabins: sporty, well heated and also suitable for families with children. There is a coffee machine and a fridge in the fully equipped kitchen and on the terrace you'll find a table with chairs.

## **Chalet Madrid max. 5 persons**

- maximum 5 persons
- 2 bedrooms (with single beds)
- central heating & television
  - bathroom
- kitchen (dishwasher and combi-oven)
  - no smoking

The 5-persons Chalet Madrid is a luxurious, central heated chalet with two bedrooms, living room, kitchen and bathroom (with shower, toilet and sink). There is a coffee machine, water cooker and a fridge in the fully equipped kitchen. In the living room is a television with a limited amount of channels. The two bedrooms all have single beds; one with a bunk bed and a single bed and one with two beds which you can put together if you like. On the terrace you'll find a table with chairs.