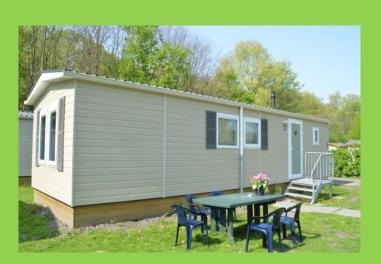

### **Camping Chalets**

- 6 8 persons
- heating optional

Camping Chalets are spacious, well insulated accommodations for 6 till 8 persons. There are four bunk beds, four cupboards and a table with eight chairs. Inside the camping chalets is heating possible and along with the good insulation therefore also very comfortable in the colder months.