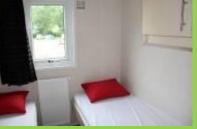

## **Hiker's cabins**

- 1 2 persons hiker's cabins
- 2 4 persons hiker's cabins
- 3 5 persons hiker's cabins
- heating optional à € 6,00 per night

Hiker's cabins are small, basic wooden houses for nice, short and cheap stays. The 1-2 persons hiker's cabins have two single beds which can be put separate or next to each other, and there is a table with two chairs. The 2-4 persons hiker's cabins have two bunk beds, a table and four chairs and the 3-5 persons hiker's cabins have two bunk beds, one single bed and a table with five chairs.