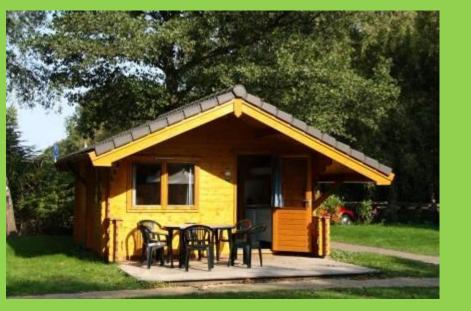

#### Cottages

- Maximum 5 persons
  - Central heating
- With private shower, toilet and kitchen

• Television

Cottages are more luxurious, heated wooden houses for maximum five persons: the living space with table, benches and a kitchen is partly separated by an open arch and open 'window' from the sleeping area. In the sleeping area are two bunk beds and a single bed and there is a small bathroom with shower and toilet. The cottages are like cozy log cabins: sporty, well heated and also suitable for families with children. There is a coffee machine and a fridge in the fully equipped kitchen and on the terrace you'll find a table with chairs.