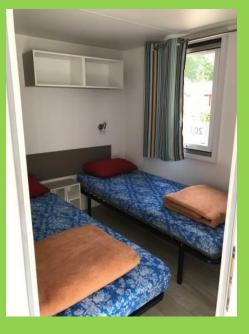

#### Cottages

- Maximum 5 persons
  - Central heating
- With private shower, toilet and kitchen

• Television

Cottages are more luxurious, heated wooden houses for maximum five persons: the living space with table, benches and a kitchen is partly separated by an open arch and open 'window' from the sleeping area. In the sleeping area are two bunk beds and a single bed and there is a small bathroom with shower and toilet. The cottages are like cozy log cabins: sporty, well heated and also suitable for families with children. There is a coffee machine and a fridge in the fully equipped kitchen and on the terrace you'll find a table with chairs.

### Chalet Florida 4 – 6 persons

- maximum 6 persons
  - 3 bedrooms
- central heating & television
- with bathroom and kitchen
  - no smoking

The Chalets Florida are our newest accommodations (November 2011), central heated chalets with three bedrooms, living room, kitchen and bathroom (with shower, toilet and sink). There is a coffee machine and a fridge in the basic equipped kitchen. In the living room is a television with a limited amount of channels. The three bedrooms all have two single beds; two with a bunk bed, one with two single beds which can be put together. On the terrace you'll find a picnic table.

#### Chalet Ocala 4 – 6 persons

- maximum 6 persons
  - 3 bedrooms
- central heating & television
- with bathroom and kitchen
  - no smoking

The Chalets Ocala are new (June 2010), luxurious, central heated chalets with three bedrooms, living room, kitchen and bathroom (with shower, toilet and sink). There is a coffee machine, water cooker and a fridge in the fully equipped kitchen. In the living room is a television with a limited amount of channels. The three bedrooms all have two single beds; one with a bunk bed, one with two fixed beds and one with two single beds which can be put together. On the terrace you'll find a table with chairs.