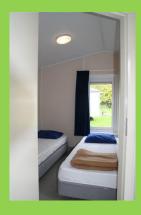

## **Hiker's cabins**

- 1 2 persons hiker's cabins
- 2 4 persons hiker's cabins
- 3 5 persons hiker's cabins
- heating optional à € 6,00 per night

Hiker's cabins are small, basic wooden houses for nice, short and cheap stays. The 1-2 persons hiker's cabins have two single beds which can be put separate or next to each other, and there is a table with two chairs. The 2-4 persons hiker's cabins have two bunk beds, a table and four chairs and the 3-5 persons hiker's cabins have two bunk beds, one single bed and a table with five chairs.