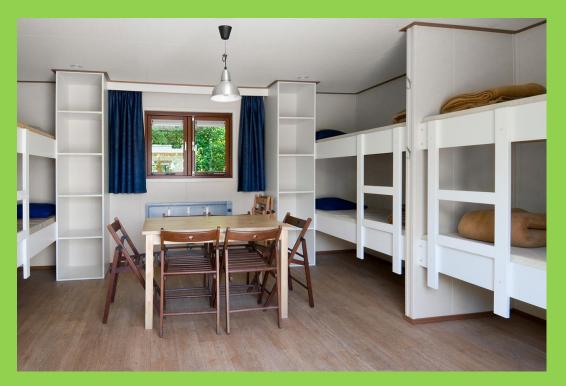

## **Hiker's cabins**

- 1 2 persons hiker's cabins
- 2 4 persons hiker's cabins
- 3 5 persons hiker's cabins
- heating optional à € 6,00 per night

Hiker's cabins are small, basic wooden houses for nice, short and cheap stays. The 1-2 persons hiker's cabins have two single beds which can be put separate or next to each other, and there is a table with two chairs. The 2-4 persons hiker's cabins have two bunk beds, a table and four chairs and the 3-5 persons hiker's cabins have two bunk beds, one single bed and a table with five chairs.

### **Camping Chalets**

- 6 8 persons
- heating optional

Camping Chalets are spacious, well insulated accommodations for 6 till 8 persons. There are four bunk beds, four cupboards and a table with eight chairs. Inside the camping chalets is heating possible and along with the good insulation therefore also very comfortable in the colder months.