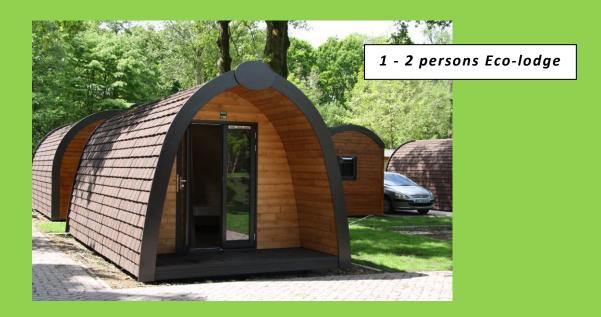

### Eco-Lodges (New April – May 2014)

- Eco-lodge max. 2 persons
- Eco-lodge max. 4 persons
- TV (with limited amount of channels)
- Heating optional
- No smoking

Eco-lodges are new (April – May 2014) round, wooden houses inspired on the Amsterdamse Bos (forest). The lodges are very good for nice, short and cheap stays. The lodges for 1-2 persons have two single beds which can be put separate or next to each other, and there is a table with two chairs. The 2-4 persons lodges have two single beds (which also can be put separate or next to each) and one bunk bed, a table and four chairs. Every lodge has a television (with a limited amount of channels). Smoking is not allowed in these lodges!