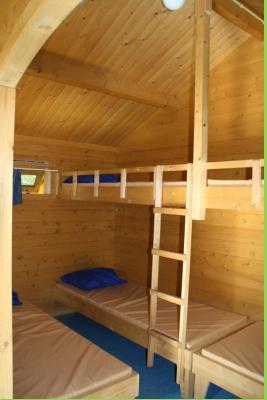

## **Hiker's cabins**

- 1 2 persons hiker's cabins
- 2 4 persons hiker's cabins
- 3 5 persons hiker's cabins
- heating optional à € 6,00 per night

Hiker's cabins are small, basic wooden houses for nice, short and cheap stays. The 1-2 persons hiker's cabins have two single beds which can be put separate or next to each other, and there is a table with two chairs. The 2-4 persons hiker's cabins have two bunk beds, a table and four chairs and the 3-5 persons hiker's cabins have two bunk beds, one single bed and a table with five chairs.