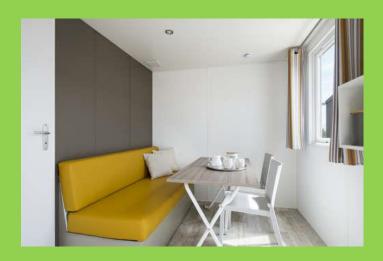

#### Cottages

- Maximum 5 persons
  - Central heating
- With private shower, toilet and kitchen

• Television

Cottages are more luxurious, heated wooden houses for maximum five persons: the living space with table, benches and a kitchen is partly separated by an open arch and open 'window' from the sleeping area. In the sleeping area are two bunk beds and a single bed and there is a small bathroom with shower and toilet. The cottages are like cozy log cabins: sporty, well heated and also suitable for families with children. There is a coffee machine and a fridge in the fully equipped kitchen and on the terrace you'll find a table with chairs.

### Chalet Florida 4 – 6 persons

- maximum 6 persons
  - 3 bedrooms
- central heating & television
- with bathroom and kitchen
  - no smoking

The Chalets Florida are our newest accommodations (November 2011), central heated chalets with three bedrooms, living room, kitchen and bathroom (with shower, toilet and sink). There is a coffee machine and a fridge in the basic equipped kitchen. In the living room is a television with a limited amount of channels. The three bedrooms all have two single beds; two with a bunk bed, one with two single beds which can be put together. On the terrace you'll find a picnic table.

#### Chalet Ocala 4 – 6 persons

- maximum 6 persons
  - 3 bedrooms
- central heating & television
- with bathroom and kitchen
  - no smoking

The Chalets Ocala are new (June 2010), luxurious, central heated chalets with three bedrooms, living room, kitchen and bathroom (with shower, toilet and sink). There is a coffee machine, water cooker and a fridge in the fully equipped kitchen. In the living room is a television with a limited amount of channels. The three bedrooms all have two single beds; one with a bunk bed, one with two fixed beds and one with two single beds which can be put together. On the terrace you'll find a table with chairs.