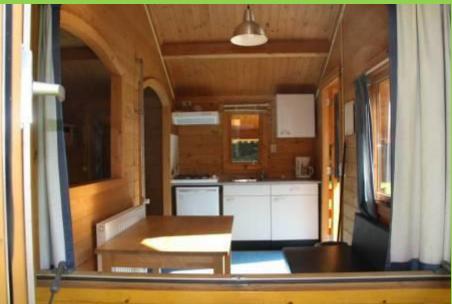

#### Cottages

- Maximum 5 persons
  - Central heating
- With private shower, toilet and kitchen

• Television

Cottages are more luxurious, heated wooden houses for maximum five persons: the living space with table, benches and a kitchen is partly separated by an open arch and open 'window' from the sleeping area. In the sleeping area are two bunk beds and a single bed and there is a small bathroom with shower and toilet. The cottages are like cozy log cabins: sporty, well heated and also suitable for families with children. There is a coffee machine and a fridge in the fully equipped kitchen and on the terrace you'll find a table with chairs.