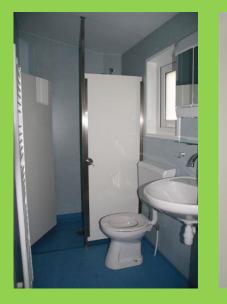

#### Waterlodge 2 persons

- maximum 2 persons
  - 1 bedroom
- central heating & television
- with bathroom and kitchen
  - no smoking

The Waterlodges are small luxurious 2-persons houses with central heating, 1 bedroom, living room, kitchen and bathroom (with shower, toilet and sink). They are located along the waterside.