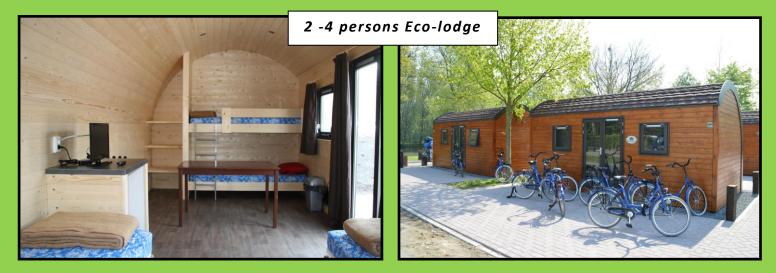

### Eco-Lodges (New April – May 2014)

- Eco-lodge max. 2 persons
- Eco-lodge max. 4 persons
- TV (with limited amount of channels)
- Heating optional
- No smoking

Eco-lodges are new (April – May 2014) round, wooden houses inspired on the Amsterdamse Bos (forest). The lodges are very good for nice, short and cheap stays. The lodges for 1-2 persons have two single beds which can be put separate or next to each other, and there is a table with two chairs. The 2-4 persons lodges have two single beds (which also can be put separate or next to each) and one bunk bed, a table and four chairs. Every lodge has a television (with a limited amount of channels). Smoking is not allowed in these lodges!