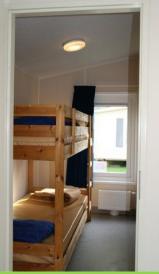

### **Camping Chalets**

- 6 8 persons
- heating optional

Camping Chalets are spacious, well insulated accommodations for 6 till 8 persons. There are four bunk beds, four cupboards and a table with eight chairs. Inside the camping chalets is heating possible and along with the good insulation therefore also very comfortable in the colder months.

### Chalet Florida 4 – 6 persons

- maximum 6 persons
  - 3 bedrooms
- central heating & television
- with bathroom and kitchen
  - no smoking

The Chalets Florida are our newest accommodations (November 2011), central heated chalets with three bedrooms, living room, kitchen and bathroom (with shower, toilet and sink). There is a coffee machine and a fridge in the basic equipped kitchen. In the living room is a television with a limited amount of channels. The three bedrooms all have two single beds; two with a bunk bed, one with two single beds which can be put together. On the terrace you'll find a picnic table.

#### Chalet Ocala 4 – 6 persons

- maximum 6 persons
  - 3 bedrooms
- central heating & television
- with bathroom and kitchen
  - no smoking

The Chalets Ocala are new (June 2010), luxurious, central heated chalets with three bedrooms, living room, kitchen and bathroom (with shower, toilet and sink). There is a coffee machine, water cooker and a fridge in the fully equipped kitchen. In the living room is a television with a limited amount of channels. The three bedrooms all have two single beds; one with a bunk bed, one with two fixed beds and one with two single beds which can be put together. On the terrace you'll find a table with chairs.