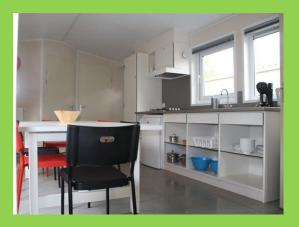

### **Camping Chalets**

- 6 8 persons
- heating optional

Camping Chalets are spacious, well insulated accommodations for 6 till 8 persons. There are four bunk beds, four cupboards and a table with eight chairs. Inside the camping chalets is heating possible and along with the good insulation therefore also very comfortable in the colder months.